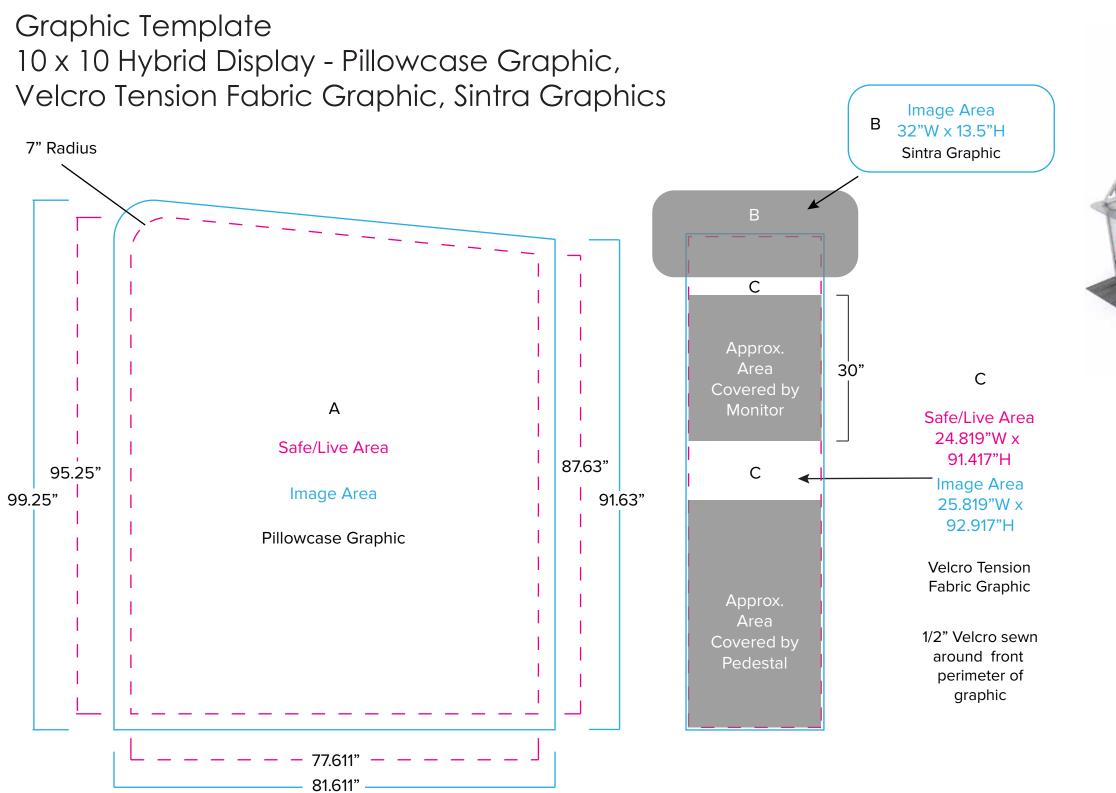

NOTE: All Raster Art (jpg, tiff,psd, png, etc.) must be at least 100 dpi at print size.

Standard kits are often customized. Please check with Customer Service to ensure that this template matches your specific job.