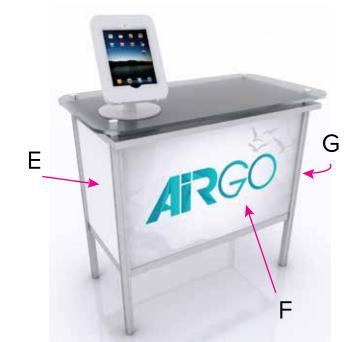

## Graphic Template Reception Counter - Sintra Graphics

Ε

Image Area 15.4375"W x 26.8125"H

> Velcro Tension Fabric Graphic

F

Image Area 32.625"W x 26.8125"H

> Velcro Tension Fabric Graphic

G

Image Area 15.4375"W x 26.8125"H

> Velcro Tension Fabric Graphic

1/4" of graphic perimeter is hidden by extrusion

NOTE: All Raster Art (jpg, tiff,psd, png, etc.) must be at least 100 dpi at print size.

Standard kits are often customized. Please check with Customer Service to ensure that this template matches your specific job.