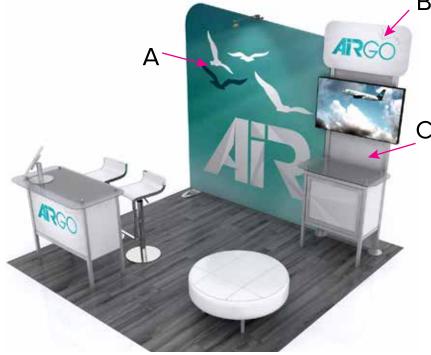

## Graphic Template Reception Counter - Sintra Graphics

Ε

Image Area 15.4375"W x 26.8125"H

> Velcro Tension Fabric Graphic

F

Image Area 32.625"W x 26.8125"H

> Velcro Tension Fabric Graphic

G